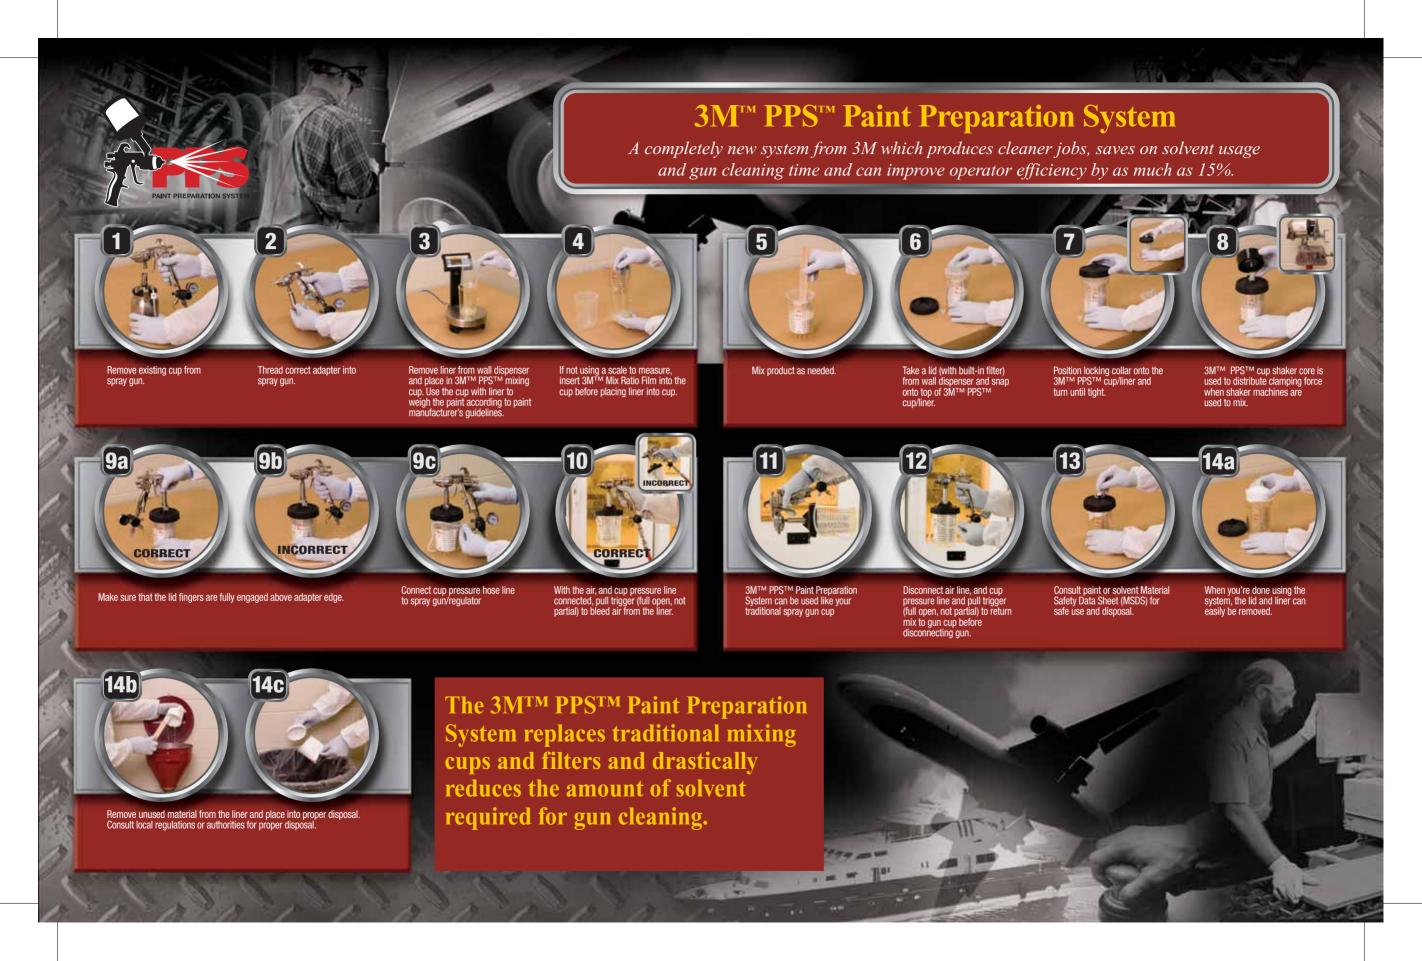

If you are refilling the cup when there is already material in it, and you are not putting it on a scale, put the stir stick between the hard cup and liner at the top of the fluid line to mark your place, and then fill the cup.